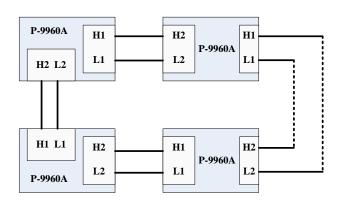

## **Connection & Wiring**

Fig. 1 connecting with main board

Fig. 2 Connecting CAN Ring Network

Note: Follow the Fig. 2 for connections, connecting terminals H1&H2, L1&L2, H2&H1 and L2 &L1 correspondingly.

# **Application**

P-9960A CAN Network Card should be fixed in the cabinet using screws. These cards form ring network through twisted pair.