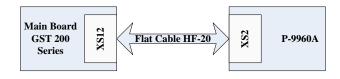

## **Connection & Wiring**

Fig. 1 connecting with main board

Fig. 2 Connecting CAN Ring Network

Note: Follow the Fig. 2 for connections, connecting terminals H1&H2, L1&L2, H2&H1 and L2 &L1 correspondingly.