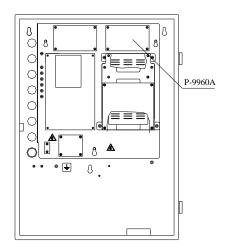

#### Installation

Mounting methods can be different for different types of control panels.

30305687 Issue 1.01

# **Application**

P-9960A CAN Network Card should be fixed in the cabinet using screws. These cards form ring network through twisted pair.